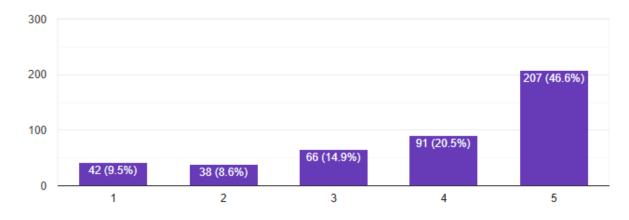

4. What is your level of satisfaction with the syllabus covered in the class?

5. How much are you satisfied with the punctuality of your teachers?

6. How will you rate the mentoring process facilitated to give you emotional support?