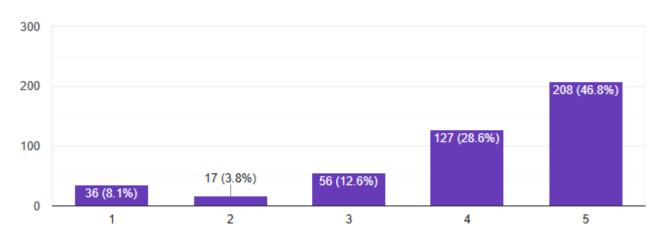

10. Kindly rate your satisfaction level with library facilities in the college.

11. What is your satisfaction level for the quality and number of laboratories available to you in the college?

12. How satisfied you are with the cultural celebrations in the college?