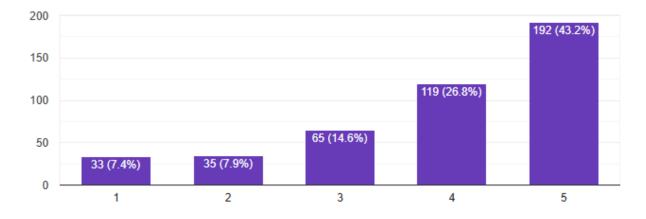

7. What is your level of satisfaction to the fairness of Internal Evaluation?

8. How much are you satisfied with the extension lectures, seminars, conferences in the college?

9. Your level of satisfaction with the discipline and environment of your college.