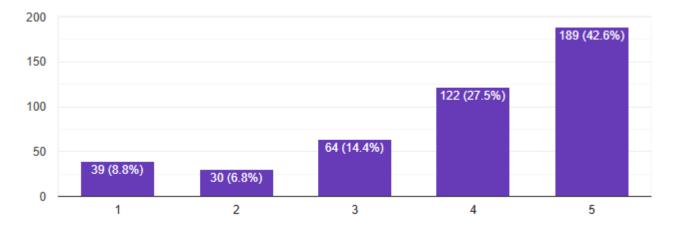

7. What is your level of satisfaction to the fairness of Internal Evaluation?

8. How much are you satisfied with the extension lectures, seminars, conferences in the college?

9. Your level of satisfaction with the discipline and environment of your college.