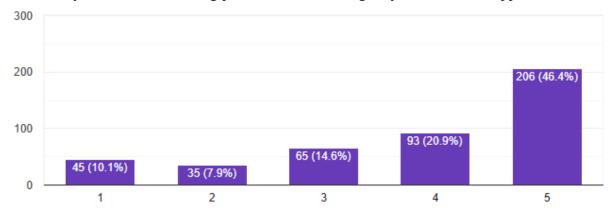

## Student Satisfaction Survey (2023- 2024)

1. How do you rate your teachers' approach to teaching?

2. Kindly rate your satisfaction level with the communication skills of your teachers.

3. How well did your teachers prepare for classes?