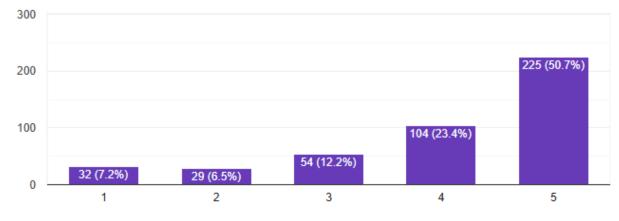

10. Kindly rate your satisfaction level with library facilities in the college.

11. What is your satisfaction level for the quality and number of laboratories available to you in the college?

12. How satisfied you are with the cultural celebrations in the college?