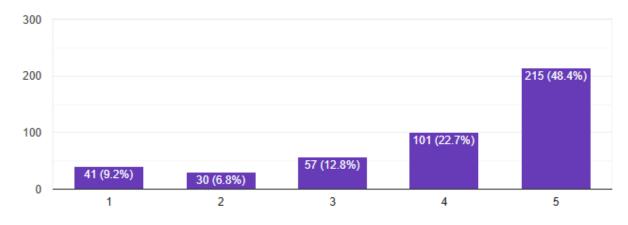

4. What is your level of satisfaction with the syllabus covered in the class?

5. How much are you satisfied with the punctuality of your teachers?

6. How will you rate the mentoring process facilitated to give you emotional support?