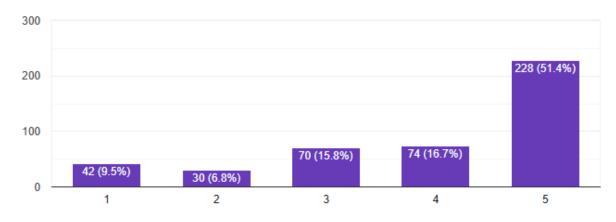

## Student Satisfaction Survey (2023- 2024)

1. How do you rate your teachers' approach to teaching?

2. Kindly rate your satisfaction level with the communication skills of your teachers.

3. How well did your teachers prepare for classes?