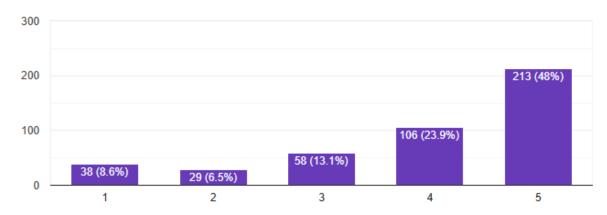

7. What is your level of satisfaction to the fairness of Internal Evaluation?

8. How much are you satisfied with the extension lectures, seminars, conferences in the college?

9. Your level of satisfaction with the discipline and environment of your college.