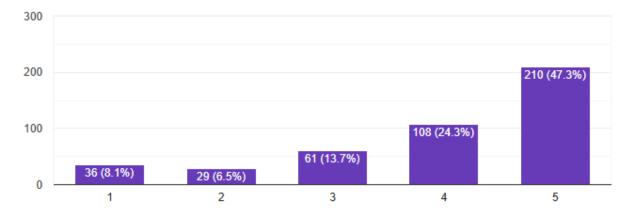

## Student Satisfaction Survey (2023- 2024)

1. How do you rate your teachers' approach to teaching?

2. Kindly rate your satisfaction level with the communication skills of your teachers.

3. How well did your teachers prepare for classes?