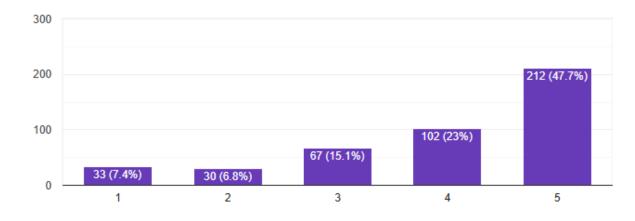

10. Kindly rate your satisfaction level with library facilities in the college.

11. What is your satisfaction level for the quality and number of laboratories available to you in the college?

12. How satisfied you are with the cultural celebrations in the college?