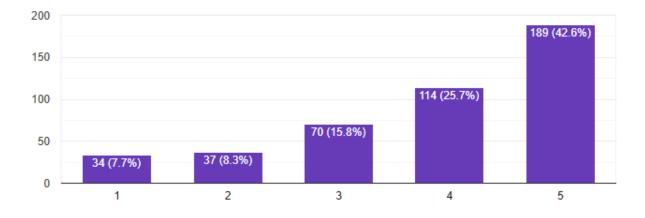

4. What is your level of satisfaction with the syllabus covered in the class?

5. How much are you satisfied with the punctuality of your teachers?

6. How will you rate the mentoring process facilitated to give you emotional support?