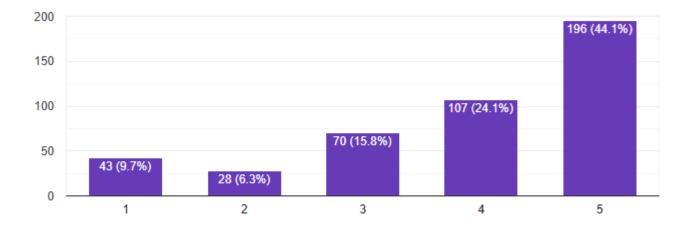

4. What is your level of satisfaction with the syllabus covered in the class?

5. How much are you satisfied with the punctuality of your teachers?

6. How will you rate the mentoring process facilitated to give you emotional support?