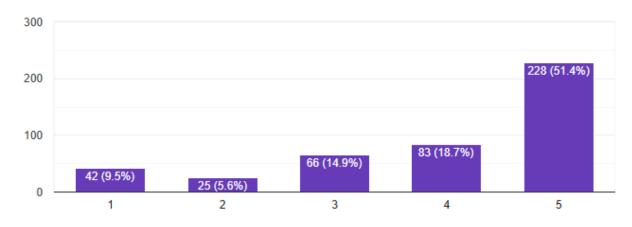

7. What is your level of satisfaction to the fairness of Internal Evaluation?

8. How much are you satisfied with the extension lectures, seminars, conferences in the college?

9. Your level of satisfaction with the discipline and environment of your college.