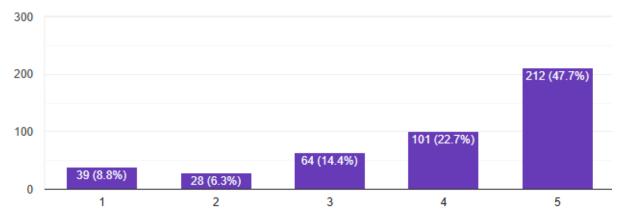

4. What is your level of satisfaction with the syllabus covered in the class?

5. How much are you satisfied with the punctuality of your teachers?

6. How will you rate the mentoring process facilitated to give you emotional support?