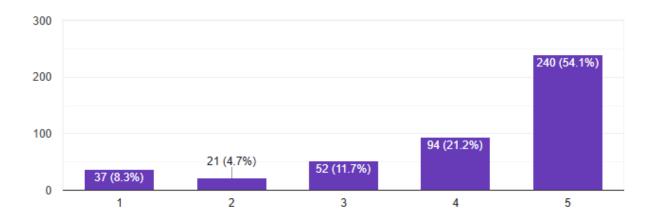

## Student Satisfaction Survey (2023- 2024)

1. How do you rate your teachers' approach to teaching?

2. Kindly rate your satisfaction level with the communication skills of your teachers.

3. How well did your teachers prepare for classes?