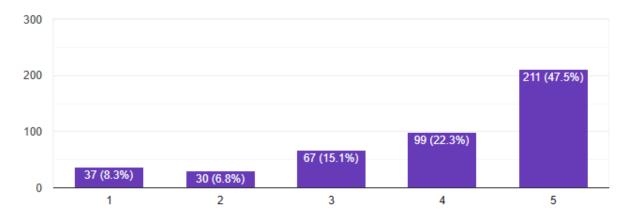

## Student Satisfaction Survey (2023- 2024)

1. How do you rate your teachers' approach to teaching?

2. Kindly rate your satisfaction level with the communication skills of your teachers.

3. How well did your teachers prepare for classes?