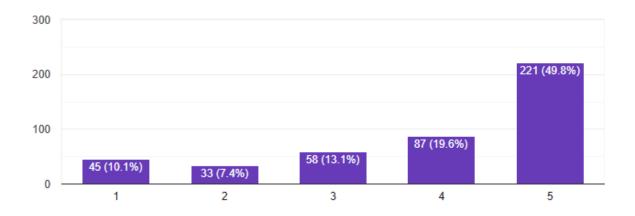

10. Kindly rate your satisfaction level with library facilities in the college.

11. What is your satisfaction level for the quality and number of laboratories available to you in the college?

12. How satisfied you are with the cultural celebrations in the college?