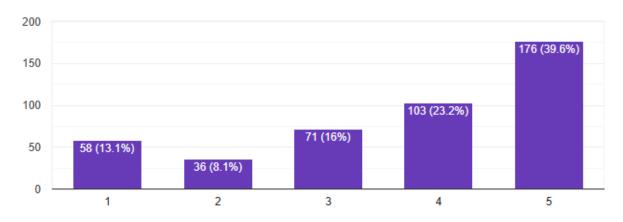

4. What is your level of satisfaction with the syllabus covered in the class?

5. How much are you satisfied with the punctuality of your teachers?

6. How will you rate the mentoring process facilitated to give you emotional support?