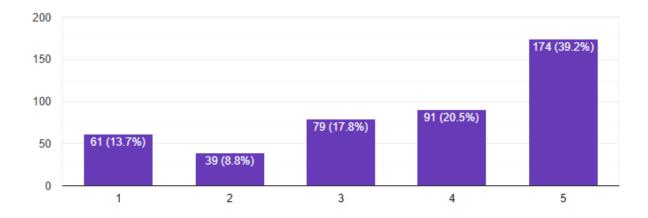

7. What is your level of satisfaction to the fairness of Internal Evaluation?

8. How much are you satisfied with the extension lectures, seminars, conferences in the college?

9. Your level of satisfaction with the discipline and environment of your college.